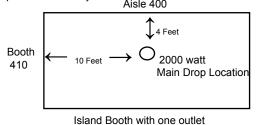

along the back of the booth, as indicated in the following diagrams: (We cannot guarantee that the outlet will be specifically located in the middle)





IN-LINE BOOTHS / PENINSULA

**BACK TO BACK PENINSULA** 

If power is required in locations other than indicated above, secondary distribution will be required and billed on a time and material basis. Please complete and submit an Electrical Labor Order Form with your power order, along with a floor plan as described below.

# Island Booths/Multiple Outlets

Floor plans are always required for Island Booths and orders for multiple outlet locations. Floor plans must indicate the location of the main power drop and any secondary distribution if applicable. See examples below: A grid is available at freemanco.com to print as a base layout.



Aisle or booth numbers are very important to help determine booth orientation.



10 X 20 Booth with multiple outlets Labor Required

Please indicate power by amperage or wattage, as shown, rather than X.

If power location in an island booth is not provided prior to show move-in, a location will be determined by Freeman in order to maintain delivery schedules. Relocation of the service will be charged on a time and material basis.

### OTHER:

- 1. Labor is required for any and all electrical work over and above the installation of the main power drop. Please see the Electrical Labor form for complete details.
- 2. All material and equipment provided by Freeman is for rental purposes only and remains the property of Freeman . All equipment will be removed at the close of the show.
- 3.