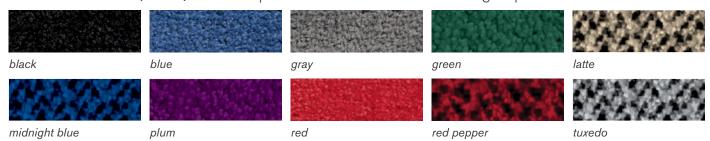

IBITS INCLUDE:**

- Rental Frame
- 9' x 10' or 9' x 20' Classic Carpet (color selections on page 3)
- Exhibit Installation & Dismantle
- Exhibit Material Handling
- Nightly Vacuuming
- 3 Arm Lights per 10' Booth
- 6 Arm Lights per 20' Booth
- Power for lights only

<sup>\*</sup>Client to provide print-ready artwork, or Freeman can design artwork for an additional fee. \*\*Only Freeman SmartFabric will be installed on the frame.

# SMARTFABRIC® RENTAL EXHIBITS

# **CLASSIC CARPET**

Freeman Classic carpet is reused a minimum of four times before being retired from inventory and recycled. Darker-colored carpets such as black and gray, as well as two-toned carpets, are made of 20-25 percent recycled content.

9' x 10' or 9' x 20' (16 oz.) - Color Options Included with Rental Package Options



<sup>9&#</sup>x27; carpet is laid toward the front edge, leaving 1' at the back of the booth for utility port access. Actual colors may vary slightly.

# PRESTIGE CARPET

Prestige carpet is for one time use. The carpet for your booth will be brand new and recycled at the end of the show. Renting carpet from Freeman minimizes your shipping footprint.

# (28 oz.) - Available Upgrade Color Options



<sup>\*</sup>Colors available in both 28 oz. and 40 oz. Actual colors may vary slightly.

# OPTIONAL ACCESSORIES





One SmartFabric zipper bag is included with purchase.



# CLEAR ACRYLIC SHELF

36"W .25"H 12"D

(holds up to 15 lbs each)



# **CUSTOM GRAPHICS**

An exhibitor sales specialist will contact you to review the process for providing your own graphic files or options for using our