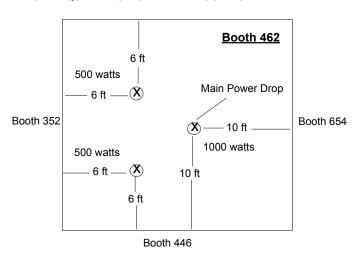

ent and return the tools and material to the supply area.
- 5 Exhibitors may supply their own 14 gauge 3 wire, extension cords and/or power strips, both of which must be grounded and UL approved.

## **CANCELLATION POLICY**

A 50% refund will be applied to electrical outlets cancelled after installation. Refunds will not be issued for materials and/or labor charges related to the installation.

### EXAMPLE OF PLAN AND INFORMATION REQUIRED TO COMPLETE FLOORWORK

Please indicate the following on the floor plan.

- Location and load of main power dropplease provide specific dimensions and wattages/amperages.
- 2. Location and load of all outlets please provide specific dimensions and wattage, amperage and voltage.
- 3. Booth orientation please provide surrounding aisle and/or booth numbers.



480838 Page 2 of 2

# **ELECTRICAL SERVICES USAGE GUIDE**

The following wattages are approximate and are provided to help you estimate your power usage. To assist in estimating we recommend that you refer to the name plate or stamp usually located on the back or bottom of any electrical apparatus and order the corresponding outlet for each piece of equipment to avoid tripping/power outages during the event.

The formula for wattage is voltage x amperage (120 volt x 1 amp = 120 watts), 5 - 100 watt light bulbs = (5x100 = 500 watts)

Please feel free to contact us at FreemanNewOrleansES@freeman.com with any additional questions.

|                             | WATTAGE                     |                                       | WATTAGE          |
|-----------------------------|---------